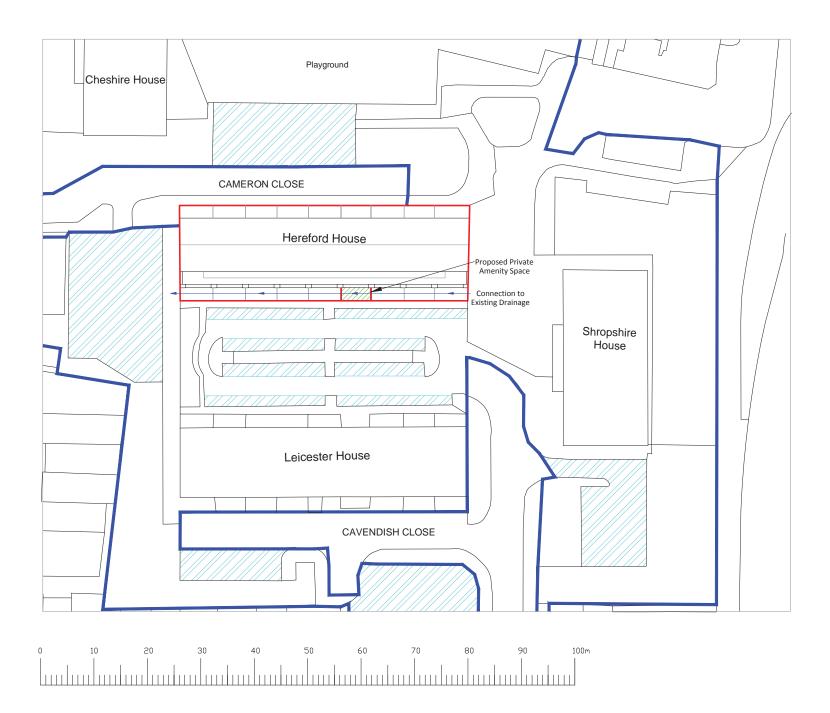

Site:

Hereford House London N18 2LN

Drawing: Site Plan

Scale 07/06/2017 1:500 (A3) Drawing No: Drawn: 16-123-HHPA/02